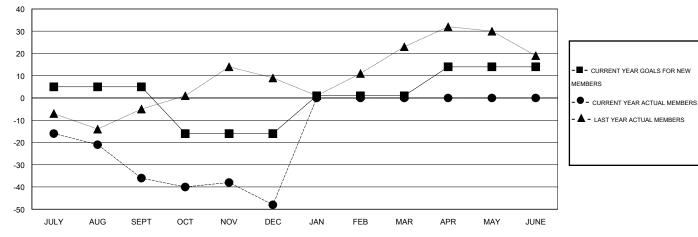

## GOALS AND ACTUAL MEMBERS CUMULATIVE

| DROPPED CLUBS: 0  DROPPED MEMBERS |     | 31 CLUBS OF 70 ADDED 1 OR MORE<br>NEW MEMBERS | GENDER DISTRIBUTION  MALE 1,948 (82.86%)  FEMALE 403 (17.14%) |     |
|-----------------------------------|-----|-----------------------------------------------|---------------------------------------------------------------|-----|
| DECEASED                          | 14  | CLICK HERE FOR HEALTH ASSESSMENT DATA         |                                                               | 201 |
| CLUB CANCELLED                    | 0   |                                               | FAMILY UNIT MEMBERS                                           | 381 |
| OTHER                             | 99  |                                               | HEAD OF HOUSEHOLD                                             | 188 |
| TOTAL                             | 113 |                                               | NON-HEAD OF HOUSEHOLD                                         | 193 |