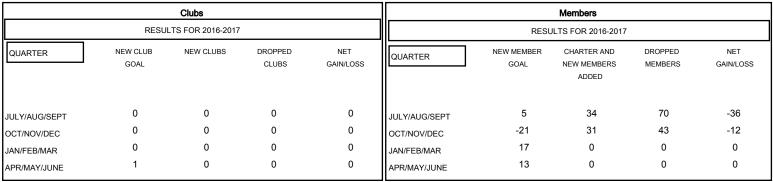

## MONTHLY MEMBERSHIP PROGRESS REPORT

## District 27 B2

Results as of: 12/31/2016

GMT: Judy Hankom LOCATION WISCONSIN GMT CA 1



## GOALS AND ACTUAL NEW CLUBS CUMULATIVE



## GOALS AND ACTUAL MEMBERS CUMULATIVE



| DROPPED CLUBS: 0  DROPPED MEMBERS |     | 31 CLUBS OF 70 ADDED 1 OR MORE<br>NEW MEMBERS | GENDER DISTRIBUTION  MALE 1,948 (82.86%)  FEMALE 403 (17.14%) |     |
|-----------------------------------|-----|-----------------------------------------------|---------------------------------------------------------------|-----|
| DECEASED                          | 14  | CLICK HERE FOR HEALTH ASSESSMENT DATA         |                                                               | 201 |
| CLUB CANCELLED                    | 0   |                                               | FAMILY UNIT MEMBERS                                           | 381 |
| OTHER                             | 99  |